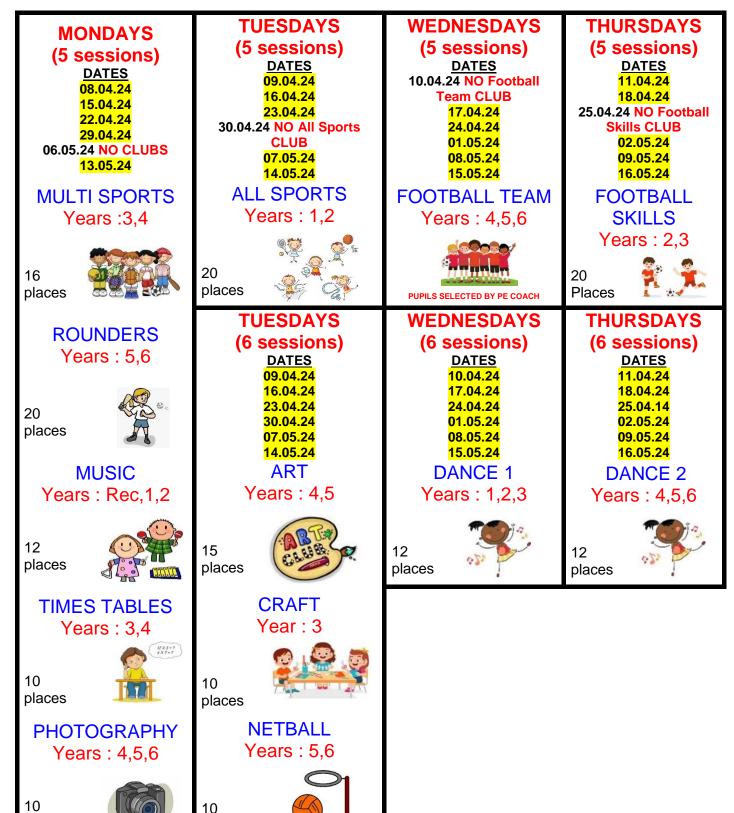

Clubs will commence week beginning Monday 8<sup>th</sup> April 2024 and run for 6 weeks except for Monday clubs which will be for 5 weeks due to Bank Holiday on Monday 06.05.24 and All Sports, Football Team and Football skills clubs (please see next page for number of sessions and dates)

Club sessions start at 3.15pm and finish at 4.15pm

| APR |    |                        |                              |                                |    |    |    | MAY |                  |    |    |    |    |    |    |
|-----|----|------------------------|------------------------------|--------------------------------|----|----|----|-----|------------------|----|----|----|----|----|----|
|     | M  | T                      | W                            | T                              | F  | S  | S  |     | M                | T  | W  | T  | F  | S  | S  |
| Wk1 | 8  | 9                      | 10<br>NO<br>FOOTBALL<br>TEAM | 11                             | 12 | 13 | 14 | Wk4 |                  |    | 1  | 2  | 3  | 4  | 5  |
| Wk2 | 15 | 16                     | 17                           | 18                             | 19 | 20 | 21 | Wk5 | 6<br>BANK<br>HOL | 7  | 8  | 9  | 10 | 11 | 12 |
| Wk3 | 22 | 23                     | 24                           | 25<br>NO<br>FOOTBALL<br>SKILLS | 26 | 27 | 28 | Wk6 | 13               | 14 | 15 | 16 | 17 | 18 | 19 |
| Wk4 | 29 | 30<br>NO ALL<br>SPORTS |                              |                                |    |    |    |     | 20               | 21 | 22 | 23 | 24 | 25 | 26 |

# CLUBS TIMETABLE SUMMER 1 2024 HALF TERM

- Clubs must be booked and paid for by 11pm on Thursday 04.04.24 at the latest to allow us time to notify relevant staff and coaches to plan activities.
- NO additions to clubs will be allowed after this deadline.

places

places

Due to there being limited places available in After School Clubs there will be no refunds issued for club sessions not attended unless they are cancelled by school due to unforeseen circumstances.